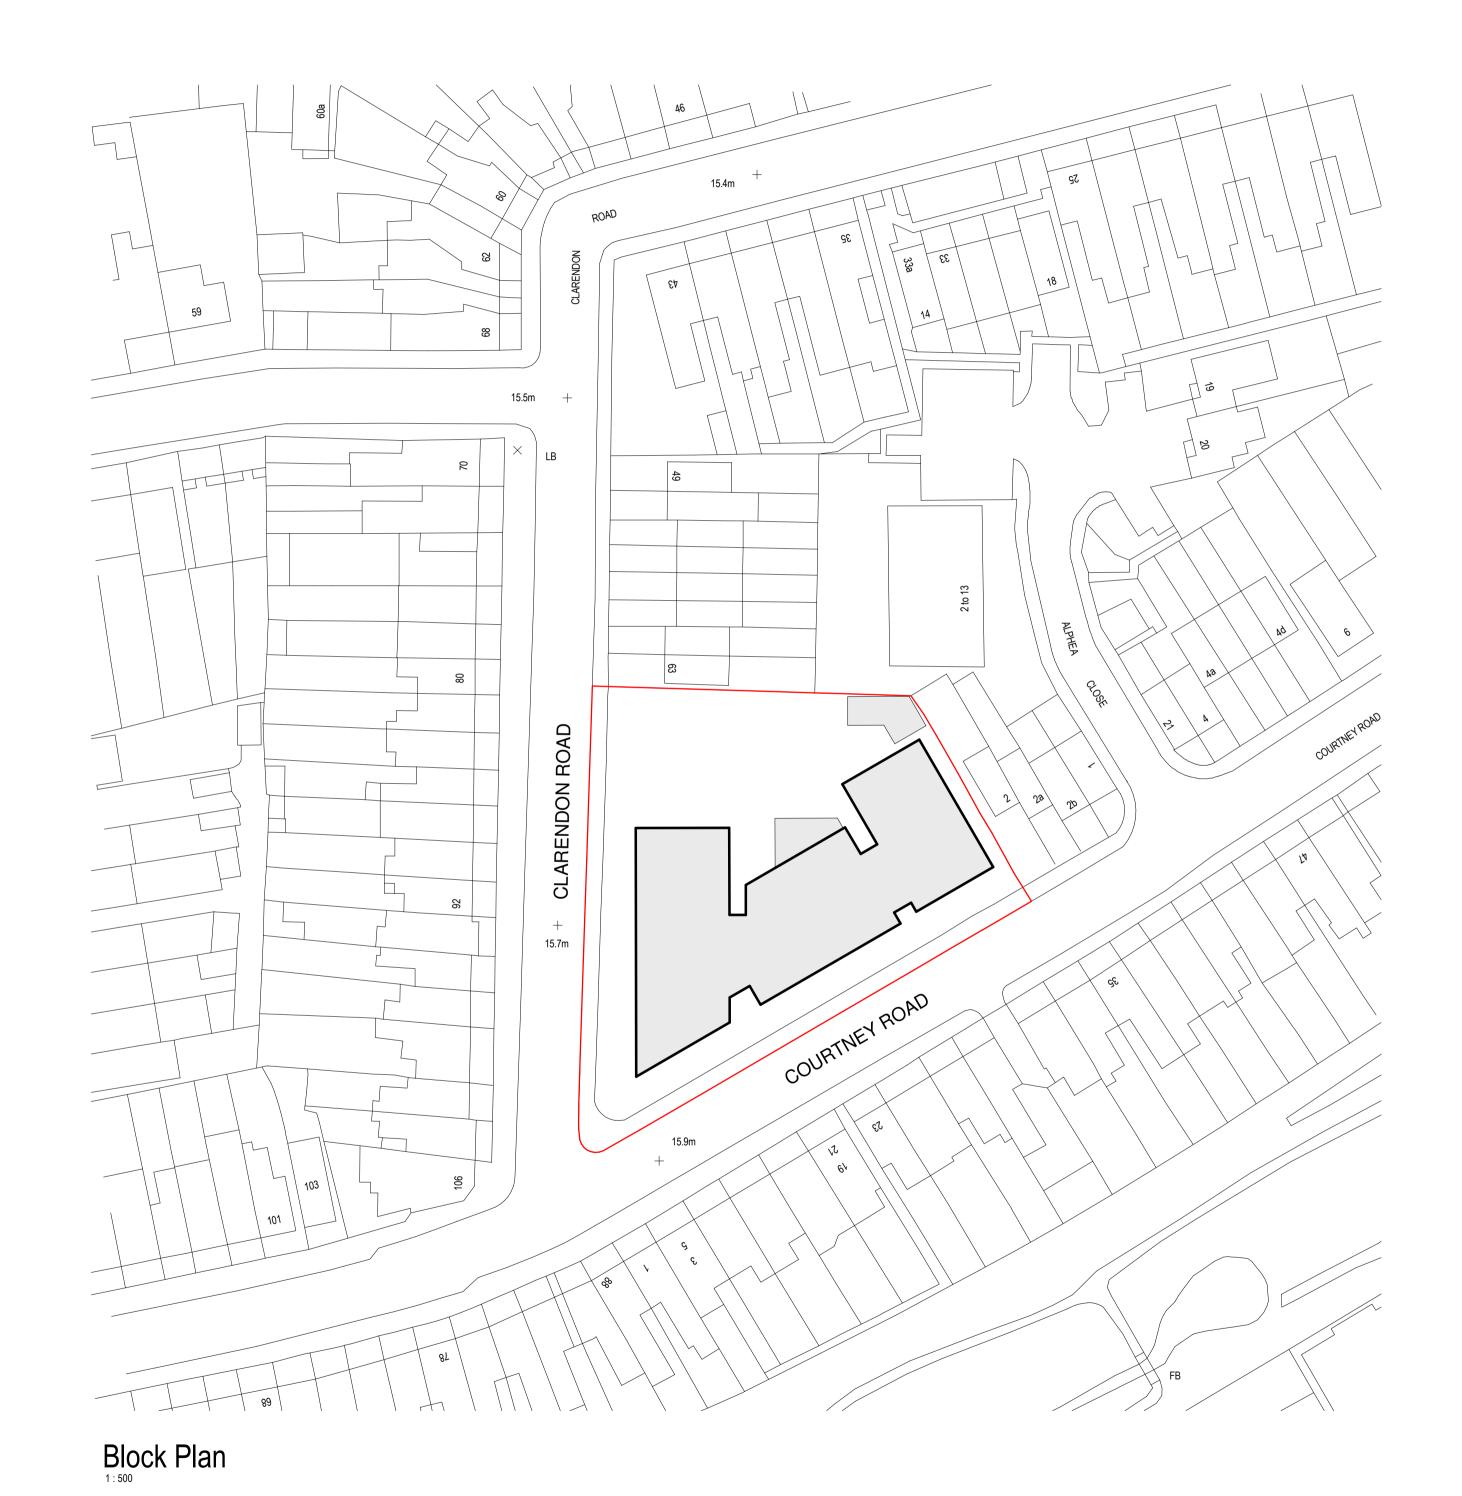

lotor

This drawing is based on OS data by others and for planning purposes only. Boundary line indicative and subject to confirmation.

Rev Date Description By Contractor

Principal contractor

Design Consu

67A HIGH STREET
LYNDHURST
HAMPSHIRE
SO43 7BE
T: 023 80 283798
F: 023 80 283688
E: sha@simpsonhilder.co

MERTONVISION SITE 67 CLARENDON ROAD COLLIERS WOOD SW19 2DX

Drawing Title

BLOCK AND LOCATION PLAN

|                                                                                                                                                     | Scale (@ A1 SIZE) As indicated Size: A1 |               |                |
|-----------------------------------------------------------------------------------------------------------------------------------------------------|-----------------------------------------|---------------|----------------|
|                                                                                                                                                     | Drawn Date JULY20                       | Checked<br>MR | Date<br>JULY20 |
| 0 50 100 150 200 0 100 200 300 400 0 200 400 600 800 0.5 1.5 2 0 1 2 3 4 0 2 4 6 8 0 5 10 15 20 0 10 20 30 40 50 5 50 50 50 50 50 50 50 50 50 50 50 | 7831-P100                               |               | Revision.      |