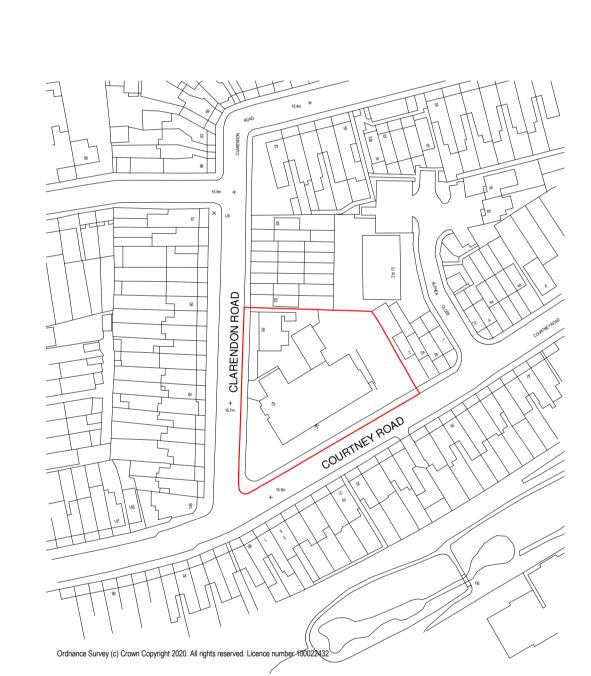

Location Plan

OTHER THAN FOR THE PURPOSES OF PLANNING, DO NOT SCALE THESE DRAWINGS.
USE WRITTEN DIMENSIONS ONLY. ALL DIMENSIONS TO BE CHECKED ON SITE PRIOR TO
COMMENCEMENT OF WORK.

THIS DRAWING IS THE COPYRIGHT OF <u>SIMPSON HILDER ASSOCIATES LIMITED</u> AND MAY NOT BE REPRODUCED, COPIED OR ALTERED IN ANY WAY WITHOUT WRITTEN AUTHORITY

lotor

This drawing is based on OS data by others and for planning purposes only. Boundary line indicative and subject to confirmation.

Rev Date Description By Contractor

Principal contractor

Design Consu

67A HIGH STREET
LYNDHURST
HAMPSHIRE
SO43 7BE
T: 023 80 283798
F: 023 80 283688
E: sha@simpsonhilder.co

MERTONVISION SITE 67 CLARENDON ROAD COLLIERS WOOD SW19 2DX

Drawing Title

BLOCK AND LOCATION PLAN

|                                                                                                                                                     | Scale (@ A1 SIZE) As indicated Size: A1 |               |                |
|-----------------------------------------------------------------------------------------------------------------------------------------------------|-----------------------------------------|---------------|----------------|
|                                                                                                                                                     | Drawn Date JULY20                       | Checked<br>MR | Date<br>JULY20 |
| 0 50 100 150 200 0 100 200 300 400 0 200 400 600 800 0.5 1.5 2 0 1 2 3 4 0 2 4 6 8 0 5 10 15 20 0 10 20 30 40 50 5 50 50 50 50 50 50 50 50 50 50 50 | 7831-P100                               |               | Revision.      |